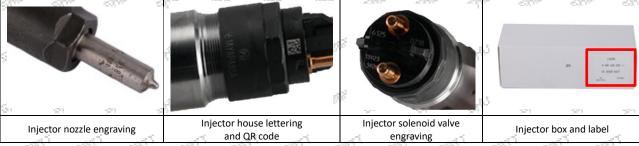

a and product installation steps to install, such as injector stroke test, injector solenoid valve tightening torque, injector nozzle tightening torque,

#### (3) Injector Inspection

The factory inspection of the injector is undergone full inspection, random inspection, and batch inspection three inspections. Different brands of test benches are used to test the same fuel injector for a total of no less than three times for factory inspection, and the fuel injector installation testing environment are progressed in dust-free workshop.

#### 1.7. 0445120261 Injector's Customized Service

(1) Injector's Customized Service: Meet the customized needs of OEM manufacturers for shell lettering, logo engraving, injector internal packaging, injector external packaging and labels customized, etc.



### (2) Injector's Customized Service Requirements:

The purchased of customized injector are not less than 10 pieces.

Customized injector packages no less than 1000 pieces.

Customized products involve the need of specify logo, the OEM manufacturer needs to provide trademark authorization and the sample of logo image file.

♠ Once the customized fuel injector is sold, it cannot be returned or exchanged if there is no quality problems.

#### 1.8.0445120261 Injector's Packing List and Package Size

#### (1) Injector Spare Parts List

| - |     | <br> |   |  |   | <br> |   | - |
|---|-----|------|---|--|---|------|---|---|
|   | No. |      | 1 |  | 2 |      | 3 |   |
| _ |     |      |   |  |   |      |   |   |

Mob/WhatsApp: +86 13410541523 Tel: +8675523215133

Email: ruby@shumatt.com We