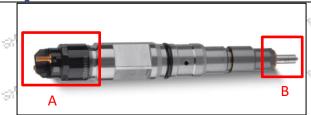

nance manual.

Injector failure caused by not complying with the intake system fit clearance and exhaust system fit clearance requirements specified in the vehicle engine maintenance manual.

Failure to replace the consumable parts and the fitting clearance of the oil inlet system pipeline and the fuel injector connection in accordance with the fuel intake system specified in the vehicle engine maintenance

#### 1.11.0445120261 Injector's Manufacturer

Injector's manufacturer: Shenzhen Shumatt Technology Co., Ltd

## 2.0445120261 Injector Technical Support griderich

or The State of th

#### 2.1.0445120261 Injector's Part Number Location

1) E.g.: The injector part number see as follows

Mob/WhatsApp: +86 13410541523 Tel: +8675523215133

Email: ruby@shumatt.com Website: www.shumatt.com





| No.  | Name                                       |
|------|--------------------------------------------|
| S. A | brand, logo, part number,<br>series number |
| B    | nozzle part number                         |

#### 2.2.0445120261 Injector's Application Scenarios

Common rail system is an oil supply method refers to the diesel oil from the fuel tank sucked out by the gear pump through the oil-water separator and the gear pump to diesel fine filter, high-pressure pump, common rail pipe, and fuel injector, all together with the closed-loop fuel supply system composed of sensors and ECU that completely separates the generation of injection pressure and the injection process from each other.



Pic No. 1

| No. | Name                  | No.                | Name