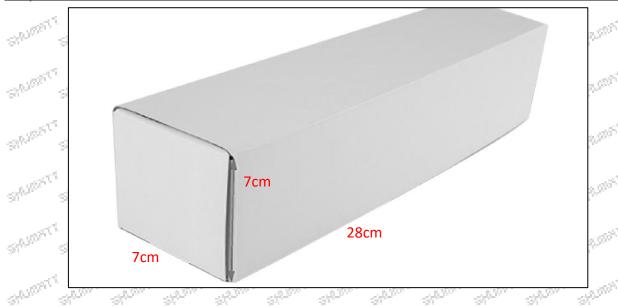

sembly, O-ring, gasket, nozzle protective cover, fuel injector house protective cover, solenoid valve protective cover, VCI anti-rust bag, and air bubble bag to avoid personal injury.

▲ O-ring and gasket are disposable installation accessories, and need to be replaced for re-installation.

▲ The nozzle protective cover, the injector house protective cover, and the solenoid valve protective cover are recyclable accessories that can be reused.

▲ VCI anti-rust bags and bubble bags are non-degradable materials, please dispose of them properly after using.

▲ The injector and the installation parts should be coated with appropriate sealing oil during installation.

### (2) Injector Box Size

Mob/WhatsApp: +86 13410541523 Tel: +8675523215133
Email: ruby@shumatt.com Website: www.shumatt.com





| No. | Name         | Injector Package Size (cm) |  |  |  |  |  |  |  |
|-----|--------------|----------------------------|--|--|--|--|--|--|--|
| 1   | Injector Box | 28*7*7                     |  |  |  |  |  |  |  |

#### 1.9.0445120261 Injector's Testing Standard and Certificate

We can provide the factory quality inspection test report of each injector to ensure that each injector delivered meets the engine performance indicators.



## 1.10.0445120261 Injector's Warranty Instructions

### (1) . Product Warranty Conditions and Instructions

It is necessary to provide pictures, videos, or test reports detected by the injector inspection equipment when the injector is abnormal during use as evidence to feed back to the salesman.

Abnormal conditions are properly explained such as: 1.S